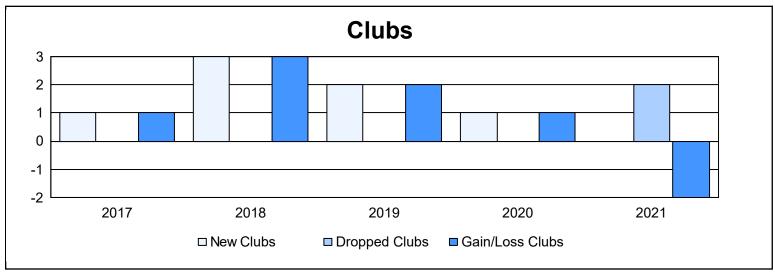

District 410 W As of June 2021 Cumulative

| Year      | New<br>Clubs | Dropped<br>Clubs | Gain/<br>Loss<br>Clubs | New<br>Members | Charter<br>Members | Reinstate<br>Members | Transfer<br>Members | Total<br>Member<br>Added | Total<br>Members<br>Dropped | Gain/<br>Loss<br>Members |
|-----------|--------------|------------------|------------------------|----------------|--------------------|----------------------|---------------------|--------------------------|-----------------------------|--------------------------|
| 2016-2017 | 1            | 0                | 1                      | 161            | 35                 | 6                    | 16                  | 218                      | 171                         | 47                       |
| 2017-2018 | 3            | 0                | 3                      | 222            | 111                | 7                    | 13                  | 353                      | 232                         | 121                      |
| 2018-2019 | 2            | 0                | 2                      | 182            | 61                 | 5                    | 8                   | 256                      | 238                         | 18                       |
| 2019-2020 | 1            | 0                | 1                      | 144            | 32                 | 8                    | 11                  | 195                      | 299                         | -104                     |
| 2020-2021 | 0            | 2                | -2                     | 152            | 5                  | 10                   | 13                  | 180                      | 227                         | -47                      |
| Average   | 1            | 0                | 1                      | 172            | 49                 | 7                    | 12                  | 240                      | 233                         | 7                        |